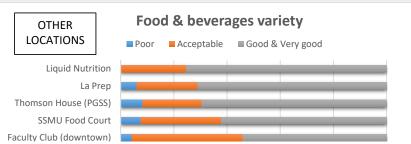

|                         | Number of - | Food & beverages variety |            |                     |
|-------------------------|-------------|--------------------------|------------|---------------------|
| OTHER LOCATIONS         | respondents | Poor                     | Acceptable | Good &<br>Very good |
| Faculty Club (downtown) | 24          | 4%                       | 42%        | 54%                 |
| SSMU Food Court         | 66          | 8%                       | 30%        | 62%                 |
| Thomson House (PGSS)    | 72          | 8%                       | 22%        | 69%                 |
| La Prep                 | 100         | 6%                       | 23%        | 71%                 |

Liquid Nutrition 57 0% 25% 75% Tadja Hall Faculty Club - Mac Campus 4 Insufficient number of responses

0% 20% 40% 60% 80% 100%

|                                    | Number of - | ,     | Value for mone | <u> </u>  |
|------------------------------------|-------------|-------|----------------|-----------|
|                                    | respondents | Poor  | Acceptable     | Good &    |
| SHHS RETAIL LOCATIONS              |             |       |                | Very good |
| Café Twigs - Macdonald Campus      | 97          | 20.6% | 53.6%          | 25.8%     |
| Education Café                     | 84          | 29.8% | 38.1%          | 32.1%     |
| Dispatch                           | 290         | 23.1% | 41.0%          | 35.9%     |
| Avvocato Café                      | 22          | 31.8% | 31.8%          | 36.4%     |
| Première Moisson - Redpath Library | 435         | 26.9% | 36.6%          | 36.6%     |
| Med Café                           | 75          | 22.7% | 40.0%          | 37.3%     |
| Bento Sushi                        | 210         | 16.7% | 43.8%          | 39.5%     |
| Première Moisson - New Residence   | 221         | 24.4% | 35.7%          | 39.8%     |
| E-Café                             | 276         | 22.1% | 34.4%          | 43.5%     |
| Athletics Café                     | 80          | 20.0% | 36.3%          | 43.8%     |
| Paramount Fine Foods               | 97          | 16.5% | 39.2%          | 44.3%     |
| Second Cup                         | 197         | 17.8% | 37.6%          | 44.7%     |
| Soupe Café                         | 108         | 8.3%  | 28.7%          | 63.0%     |
| Quesada                            | 287         | 5.6%  | 27.5%          | 66.9%     |
| Subway                             | 247         | 0.4%  | 17.4%          | 82.2%     |
| Vinh's Café Too                    | 138         | 1.4%  | 14.5%          | 84.1%     |
| Vinh's Café                        | 94          | 3.2%  | 9.6%           | 87.2%     |