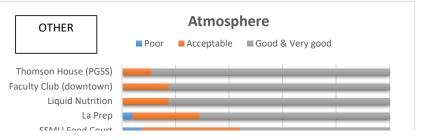

|                         | Number of - |      | Atmosphere |                     |
|-------------------------|-------------|------|------------|---------------------|
| OTHER LOCATIONS         | respondents | Poor | Acceptable | Good &<br>Very good |
| SSMU Food Court         | 66          | 8%   | 36%        | 56%                 |
| La Prep                 | 100         | 4%   | 25%        | 71%                 |
| Liquid Nutrition        | 57          | 0%   | 18%        | 83%                 |
| Faculty Club (downtown) | 23          | 0%   | 17%        | 83%                 |

Thomson House (PGSS) 72 0% 11% 89% Tadja Hall Faculty Club - Mac Campus 4 Insufficient number of responses