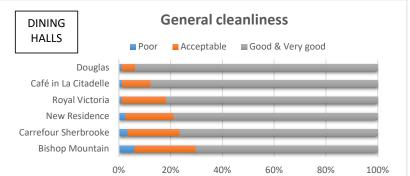

|                      | Number of - | Œ    | ess        |           |
|----------------------|-------------|------|------------|-----------|
|                      |             | Poor | Assontable | Good &    |
| DINING HALLS         | respondents | POOI | Acceptable | Very good |
| Bishop Mountain      | 229         | 6.1% | 23.6%      | 70.3%     |
| Carrefour Sherbrooke | 267         | 3.4% | 20.2%      | 76.4%     |
| New Residence        | 406         | 2.7% | 18.5%      | 78.8%     |
| Royal Victoria       | 588         | 1.2% | 17.2%      | 81.6%     |
| Café in La Citadelle | 73          | 1.4% | 11.0%      | 87.7%     |
| Douglas              | 94          | 1.1% | 5.3%       | 93.6%     |