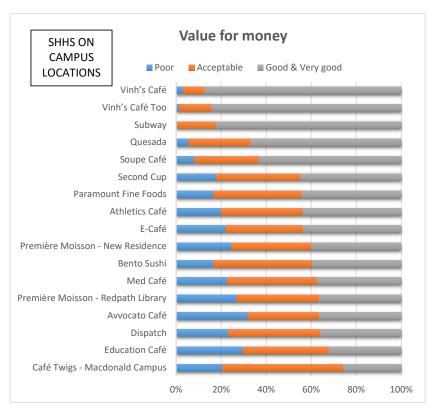

Liquid Nutrition 57 0% 25% 75% Tadja Hall Faculty Club - Mac Campus 4 Insufficient number of responses

0% 20% 40% 60% 80% 100%

|                                    | Number of - | ,     | Value for mone | <u> </u>  |
|------------------------------------|-------------|-------|----------------|-----------|
|                                    | respondents | Poor  | Acceptable     | Good &    |
| SHHS RETAIL LOCATIONS              |             |       |                | Very good |
| Café Twigs - Macdonald Campus      | 97          | 20.6% | 53.6%          | 25.8%     |
| Education Café                     | 84          | 29.8% | 38.1%          | 32.1%     |
| Dispatch                           | 290         | 23.1% | 41.0%          | 35.9%     |
| Avvocato Café                      | 22          | 31.8% | 31.8%          | 36.4%     |
| Première Moisson - Redpath Library | 435         | 26.9% | 36.6%          | 36.6%     |
| Med Café                           | 75          | 22.7% | 40.0%          | 37.3%     |
| Bento Sushi                        | 210         | 16.7% | 43.8%          | 39.5%     |
| Première Moisson - New Residence   | 221         | 24.4% | 35.7%          | 39.8%     |
| E-Café                             | 276         | 22.1% | 34.4%          | 43.5%     |
| Athletics Café                     | 80          | 20.0% | 36.3%          | 43.8%     |
| Paramount Fine Foods               | 97          | 16.5% | 39.2%          | 44.3%     |
| Second Cup                         | 197         | 17.8% | 37.6%          | 44.7%     |
| Soupe Café                         | 108         | 8.3%  | 28.7%          | 63.0%     |
| Quesada                            | 287         | 5.6%  | 27.5%          | 66.9%     |
| Subway                             | 247         | 0.4%  | 17.4%          | 82.2%     |
| Vinh's Café Too                    | 138         | 1.4%  | 14.5%          | 84.1%     |
| Vinh's Café                        | 94          | 3.2%  | 9.6%           | 87.2%     |

|                      | Number of - | Value for money |            |           |
|----------------------|-------------|-----------------|------------|-----------|
|                      | respondents | Door            | Assontable | Good &    |
| DINING HALLS         | respondents | Poor            | Acceptable | Very good |
| Bishop Mountain      | 230         | 40.4%           | 37.8%      | 21.7%     |
| Café in La Citadelle | 73          | 27.4%           | 38.4%      | 34.2%     |
| New Residence        | 406         | 25.4%           | 34.5%      | 40.1%     |
| Carrefour Sherbrooke | 265         | 25.3%           | 32.5%      | 42.3%     |
| Royal Victoria       | 588         | 19.7%           | 35.5%      | 44.7%     |
| Douglas              | 94          | 14.9%           | 30.9%      | 54.3%     |

|                         | Number of - | Number of Value for money |            |                     |
|-------------------------|-------------|---------------------------|------------|---------------------|
| OTHER LOCATIONS         | respondents | Poor                      | Acceptable | Good &<br>Very good |
| La Prep                 | 100         | 29.0%                     | 39.0%      | 32.0%               |
| SSMU Food Court         | 66          | 18.2%                     | 36.4%      | 45.5%               |
| Faculty Club (downtown) | 23          | 26.1%                     | 26.1%      | 47.8%               |
| Liquid Nutrition        | 55          | 32.7%                     | 12.7%      | 54.5%               |

Thomson House (PGSS) 72 6.9% 13.9% 79.2% 0% 20% 40% 60% 80% 100% Tadja Hall Faculty Club - Mac Campus 4 Insufficient number of responses

|                                    | Number of - | Availabili <sup>-</sup> | ty of healthy fo | od options |
|------------------------------------|-------------|-------------------------|------------------|------------|
|                                    | respondents | Door                    | Assontable       | Good &     |
| SHHS RETAIL LOCATIONS              | respondents | Poor                    | Acceptable       | Very good  |
| Second Cup                         | 197         | 19.8%                   | 45.2%            | 35.0%      |
| Bento Sushi                        | 211         | 10.4%                   | 40.3%            | 49.3%      |
| Med Café                           | 75          | 8.0%                    | 42.7%            | 49.3%      |
| Education Café                     | 82          | 11.0%                   | 39.0%            | 50.0%      |
| E-Café                             | 278         | 10.8%                   | 34.9%            | 54.3%      |
| Première Moisson - New Residence   | 221         | 11.3%                   | 32.1%            | 56.6%      |
| Première Moisson - Redpath Library | 435         | 8.5%                    | 32.9%            | 58.6%      |
| Quesada                            | 287         | 9.1%                    | 30.7%            | 60.3%      |
| Athletics Café                     | 80          | 5.0%                    | 31.3%            | 63.8%      |
| Avvocato Café                      | 23          | 4.3%                    | 30.4%            | 65.2%      |
| Subway                             | 247         | 8.1%                    | 24.7%            | 67.2%      |
| Dispatch                           | 291         | 4.8%                    | 27.1%            | 68.0%      |
| Paramount Fine Foods               | 97          | 6.2%                    | 22.7%            | 71.1%      |
| Vinh's Café Too                    | 138         | 2.2%                    | 26.1%            | 71.7%      |
| Café Twigs - Macdonald Campus      | 96          | 3.1%                    | 21.9%            | 75.0%      |
| Vinh's Café                        | 91          | 4.4%                    | 14.3%            | 81.3%      |
| Soupe Café                         | 111         | 0.9%                    | 14.4%            | 84.7%      |