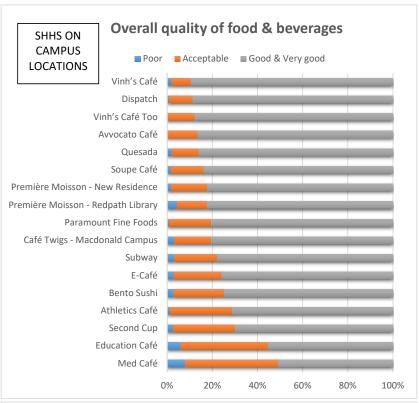

|                                    | Number of   | Overall q | uality of food & | beverages           |
|------------------------------------|-------------|-----------|------------------|---------------------|
| SHHS RETAIL LOCATIONS              | respondents | Poor      | Acceptable       | Good &<br>Very good |
| Med Café                           | 75          | 8.0%      | 41.3%            | 50.7%               |
| Education Café                     | 85          | 5.9%      | 38.8%            | 55.3%               |
| Second Cup                         | 196         | 2.6%      | 27.6%            | 69.9%               |
| Athletics Café                     | 80          | 1.3%      | 27.5%            | 71.3%               |
| Bento Sushi                        | 214         | 2.8%      | 22.4%            | 74.8%               |
| E-Café                             | 277         | 2.9%      | 21.3%            | 75.8%               |
| Subway                             | 248         | 3.2%      | 19.0%            | 77.8%               |
| Café Twigs - Macdonald Campus      | 97          | 3.1%      | 16.5%            | 80.4%               |
| Paramount Fine Foods               | 97          | 1.0%      | 18.6%            | 80.4%               |
| Première Moisson - Redpath Library | 435         | 4.4%      | 13.3%            | 82.3%               |
| Première Moisson - New Residence   | 220         | 1.8%      | 15.9%            | 82.3%               |
| Soupe Café                         | 111         | 1.8%      | 14.4%            | 83.8%               |
| Quesada                            | 289         | 2.1%      | 11.8%            | 86.2%               |
| Avvocato Café                      | 22          | 0.0%      | 13.6%            | 86.4%               |
| Vinh's Café Too                    | 138         | 0.0%      | 12.3%            | 87.7%               |
| Dispatch                           | 289         | 1.0%      | 10.4%            | 88.6%               |
| Vinh's Café                        | 94          | 2.1%      | 8.5%             | 89.4%               |