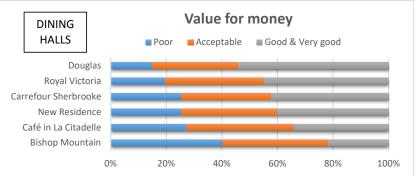

|                      | Number of - | Value for money |            |           |
|----------------------|-------------|-----------------|------------|-----------|
|                      | respondents | Door            | Assontable | Good &    |
| DINING HALLS         | respondents | Poor            | Acceptable | Very good |
| Bishop Mountain      | 230         | 40.4%           | 37.8%      | 21.7%     |
| Café in La Citadelle | 73          | 27.4%           | 38.4%      | 34.2%     |
| New Residence        | 406         | 25.4%           | 34.5%      | 40.1%     |
| Carrefour Sherbrooke | 265         | 25.3%           | 32.5%      | 42.3%     |
| Royal Victoria       | 588         | 19.7%           | 35.5%      | 44.7%     |
| Douglas              | 94          | 14.9%           | 30.9%      | 54.3%     |