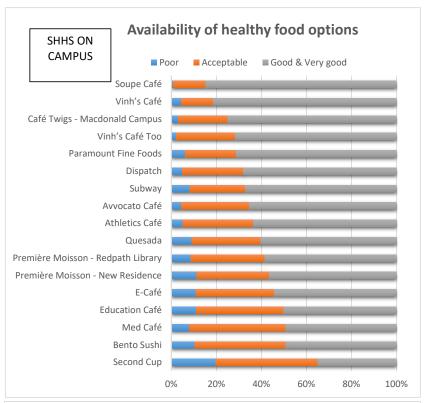

Thomson House (PGSS) 72 6.9% 13.9% 79.2% 0% 20% 40% 60% 80% 100% Tadja Hall Faculty Club - Mac Campus 4 Insufficient number of responses

|                                    | Number of - | Availabili <sup>-</sup> | ty of healthy fo | od options |
|------------------------------------|-------------|-------------------------|------------------|------------|
|                                    | respondents | Door                    | Assontable       | Good &     |
| SHHS RETAIL LOCATIONS              | respondents | Poor                    | Acceptable       | Very good  |
| Second Cup                         | 197         | 19.8%                   | 45.2%            | 35.0%      |
| Bento Sushi                        | 211         | 10.4%                   | 40.3%            | 49.3%      |
| Med Café                           | 75          | 8.0%                    | 42.7%            | 49.3%      |
| Education Café                     | 82          | 11.0%                   | 39.0%            | 50.0%      |
| E-Café                             | 278         | 10.8%                   | 34.9%            | 54.3%      |
| Première Moisson - New Residence   | 221         | 11.3%                   | 32.1%            | 56.6%      |
| Première Moisson - Redpath Library | 435         | 8.5%                    | 32.9%            | 58.6%      |
| Quesada                            | 287         | 9.1%                    | 30.7%            | 60.3%      |
| Athletics Café                     | 80          | 5.0%                    | 31.3%            | 63.8%      |
| Avvocato Café                      | 23          | 4.3%                    | 30.4%            | 65.2%      |
| Subway                             | 247         | 8.1%                    | 24.7%            | 67.2%      |
| Dispatch                           | 291         | 4.8%                    | 27.1%            | 68.0%      |
| Paramount Fine Foods               | 97          | 6.2%                    | 22.7%            | 71.1%      |
| Vinh's Café Too                    | 138         | 2.2%                    | 26.1%            | 71.7%      |
| Café Twigs - Macdonald Campus      | 96          | 3.1%                    | 21.9%            | 75.0%      |
| Vinh's Café                        | 91          | 4.4%                    | 14.3%            | 81.3%      |
| Soupe Café                         | 111         | 0.9%                    | 14.4%            | 84.7%      |