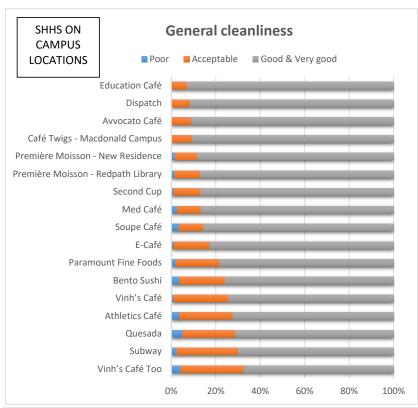

Thomson House (PGSS) 57 3.5% 3.5% 93.0% Tadja Hall Faculty Club - Mac Campus 4 Insufficient number of responses

0% 10% 20% 30% 40% 50% 60% 70% 80% 90% 100%

|                                    | Number of - | G    | eneral cleanlin | ess       |
|------------------------------------|-------------|------|-----------------|-----------|
|                                    | respondents | Poor | Acceptable      | Good &    |
| SHHS RETAIL LOCATIONS              | тезропастиз | 1001 | Acceptable      | Very good |
| Vinh's Café Too                    | 138         | 4.3% | 28.3%           | 67.4%     |
| Subway                             | 248         | 2.4% | 27.8%           | 69.8%     |
| Quesada                            | 288         | 5.2% | 23.6%           | 71.2%     |
| Athletics Café                     | 80          | 3.8% | 23.8%           | 72.5%     |
| Vinh's Café                        | 93          | 1.1% | 24.7%           | 74.2%     |
| Bento Sushi                        | 213         | 3.8% | 20.2%           | 76.1%     |
| Paramount Fine Foods               | 97          | 2.1% | 19.6%           | 78.4%     |
| E-Café                             | 277         | 1.1% | 16.2%           | 82.7%     |
| Soupe Café                         | 110         | 3.6% | 10.9%           | 85.5%     |
| Med Café                           | 74          | 2.7% | 10.8%           | 86.5%     |
| Second Cup                         | 197         | 1.0% | 12.2%           | 86.8%     |
| Première Moisson - Redpath Library | 435         | 1.6% | 11.5%           | 86.9%     |
| Première Moisson - New Residence   | 222         | 1.8% | 9.9%            | 88.3%     |
| Café Twigs - Macdonald Campus      | 97          | 0.0% | 9.3%            | 90.7%     |
| Avvocato Café                      | 22          | 0.0% | 9.1%            | 90.9%     |
| Dispatch                           | 288         | 0.3% | 8.3%            | 91.3%     |
| Education Café                     | 83          | 0.0% | 7.2%            | 92.8%     |