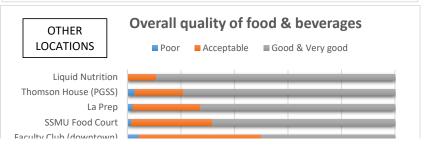

|                         | Number of - | Overall q | beverages  |           |
|-------------------------|-------------|-----------|------------|-----------|
|                         | respondents | Poor      | Acceptable | Good &    |
| OTHER LOCATIONS         | respondents | PUUI      | Acceptable | Very good |
| Faculty Club (downtown) | 24          | 4.2%      | 45.8%      | 50.0%     |
| SSMU Food Court         | 66          | 1.5%      | 30.3%      | 68.2%     |
| La Prep                 | 99          | 2.0%      | 25.3%      | 72.7%     |
| Thomson House (PGSS)    | 72          | 2.8%      | 18.1%      | 79.2%     |

Liquid Nutrition 56 0.0% 10.7% 89.3% Tadja Hall Faculty Club - Mac Campus 4 Insufficient number of responses

0% 20% 40% 60% 80% 100%

|                                    | Number of - | Food  | l & beverages v | ariety              |
|------------------------------------|-------------|-------|-----------------|---------------------|
| SHHS RETAIL LOCATIONS              | respondents | Poor  | Acceptable      | Good &<br>Very good |
| Med Café                           | 75          | 12.0% | 38.7%           | 49.3%               |
| Café Twigs - Macdonald Campus      | 97          | 14.4% | 35.1%           | 50.5%               |
| Education Café                     | 83          | 19.3% | 28.9%           | 51.8%               |
| Athletics Café                     | 79          | 2.5%  | 39.2%           | 58.2%               |
| Bento Sushi                        | 213         | 6.6%  | 31.5%           | 62.0%               |
| Second Cup                         | 196         | 9.2%  | 26.5%           | 64.3%               |
| Avvocato Café                      | 21          | 0.0%  | 33.3%           | 66.7%               |
| E-Café                             | 277         | 4.7%  | 27.4%           | 67.9%               |
| Paramount Fine Foods               | 98          | 5.1%  | 26.5%           | 68.4%               |
| Subway                             | 247         | 4.0%  | 25.1%           | 70.9%               |
| Première Moisson - New Residence   | 219         | 4.1%  | 24.7%           | 71.2%               |
| Dispatch                           | 290         | 3.1%  | 23.1%           | 73.8%               |
| Quesada                            | 286         | 5.6%  | 20.6%           | 73.8%               |
| Soupe Café                         | 110         | 1.8%  | 20.0%           | 78.2%               |
| Vinh's Café                        | 93          | 2.2%  | 19.4%           | 78.5%               |
| Première Moisson - Redpath Library | 434         | 4.1%  | 17.3%           | 78.6%               |
| Vinh's Café Too                    | 138         | 1.4%  | 18.8%           | 79.7%               |