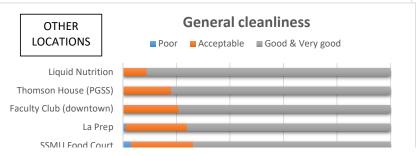

|                         | Number of - | Number of General cleanline |            |                     |
|-------------------------|-------------|-----------------------------|------------|---------------------|
| OTHER LOCATIONS         | respondents | Poor                        | Acceptable | Good &<br>Very good |
| SSMU Food Court         | 65          | 3.1%                        | 23.1%      | 73.8%               |
| La Prep                 | 100         | 1.0%                        | 23.0%      | 76.0%               |
| Faculty Club (downtown) | 24          | 0.0%                        | 20.8%      | 79.2%               |
| Thomson House (PGSS)    | 72          | 0.0%                        | 18.1%      | 81.9%               |