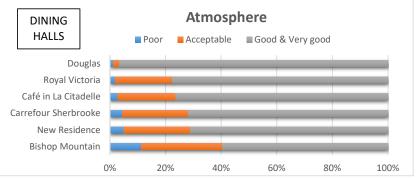

|                      | Number of - |               | Atmosphere |        |
|----------------------|-------------|---------------|------------|--------|
| DINUNGUALIS          | respondents | Poor          | Acceptable | Good & |
| DINING HALLS         |             | 11.00/ 00.10/ | Very good  |        |
| Bishop Mountain      | 230         | 11.3%         | 29.1%      | 59.6%  |
| New Residence        | 406         | 4.9%          | 23.9%      | 71.2%  |
| Carrefour Sherbrooke | 266         | 4.5%          | 23.7%      | 71.8%  |
| Café in La Citadelle | 72          | 2.8%          | 20.8%      | 76.4%  |
| Royal Victoria       | 589         | 1.9%          | 20.5%      | 77.6%  |
| Douglas              | 93          | 1.1%          | 2.2%       | 96.8%  |