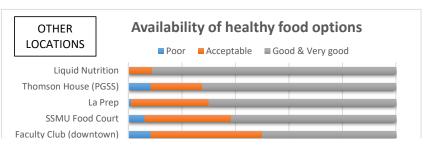

|                         | Number of - | Availability of healthy food options |            |           |
|-------------------------|-------------|--------------------------------------|------------|-----------|
|                         |             | Accontable                           | Good &     |           |
| OTHER LOCATIONS         | respondents | PUUI                                 | Acceptable | Very good |
| Faculty Club (downtown) | 24          | 8.3%                                 | 41.7%      | 50.0%     |
| SSMU Food Court         | 65          | 6.2%                                 | 32.3%      | 61.5%     |
| La Prep                 | 100         | 1.0%                                 | 29.0%      | 70.0%     |
| Thomson House (PGSS)    | 72          | 8.3%                                 | 19.4%      | 72.2%     |

Liquid Nutrition 56 0.0% 8.9% 91.1% Tadja Hall Faculty Club - Mac Campus 4 Insufficient number of responses

|                                    | Number of - |      | Customer servi | ce                  |
|------------------------------------|-------------|------|----------------|---------------------|
| SHHS RETAIL LOCATIONS              | respondents | Poor | Acceptable     | Good &<br>Very good |
| Quesada                            | 288         | 8.7% | 26.7%          | 64.6%               |
| Paramount Fine Foods               | 97          | 7.2% | 22.7%          | 70.1%               |
| Première Moisson - Redpath Library | 435         | 4.1% | 23.7%          | 72.2%               |
| Bento Sushi                        | 212         | 4.2% | 23.1%          | 72.6%               |
| Subway                             | 247         | 3.6% | 20.6%          | 75.7%               |
| Athletics Café                     | 80          | 6.3% | 16.3%          | 77.5%               |
| Vinh's Café Too                    | 138         | 2.9% | 19.6%          | 77.5%               |
| Première Moisson - New Residence   | 221         | 6.8% | 15.4%          | 77.8%               |
| Vinh's Café                        | 92          | 2.2% | 18.5%          | 79.3%               |
| E-Café                             | 276         | 1.8% | 18.1%          | 80.1%               |
| Dispatch                           | 289         | 1.4% | 15.9%          | 82.7%               |
| Second Cup                         | 195         | 1.0% | 12.8%          | 86.2%               |
| Soupe Café                         | 111         | 1.8% | 10.8%          | 87.4%               |
| Med Café                           | 75          | 2.7% | 9.3%           | 88.0%               |
| Café Twigs - Macdonald Campus      | 97          | 2.1% | 8.2%           | 89.7%               |
| Avvocato Café                      | 22          | 0.0% | 9.1%           | 90.9%               |
| Education Café                     | 82          | 0.0% | 8.5%           | 91.5%               |