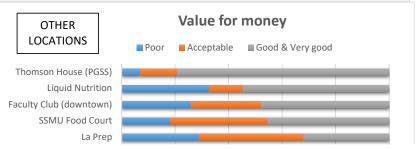

|                         | Number of - | Number of Value for money |            |                     |
|-------------------------|-------------|---------------------------|------------|---------------------|
| OTHER LOCATIONS         | respondents | Poor                      | Acceptable | Good &<br>Very good |
| La Prep                 | 100         | 29.0%                     | 39.0%      | 32.0%               |
| SSMU Food Court         | 66          | 18.2%                     | 36.4%      | 45.5%               |
| Faculty Club (downtown) | 23          | 26.1%                     | 26.1%      | 47.8%               |
| Liquid Nutrition        | 55          | 32.7%                     | 12.7%      | 54.5%               |

Thomson House (PGSS) 72 6.9% 13.9% 79.2% 0% 20% 40% 60% 80% 100% Tadja Hall Faculty Club - Mac Campus 4 Insufficient number of responses

|                                    | Number of - | Availabili <sup>-</sup> | ty of healthy fo | od options |
|------------------------------------|-------------|-------------------------|------------------|------------|
|                                    | respondents | Door                    | Assontable       | Good &     |
| SHHS RETAIL LOCATIONS              | respondents | Poor                    | Acceptable       | Very good  |
| Second Cup                         | 197         | 19.8%                   | 45.2%            | 35.0%      |
| Bento Sushi                        | 211         | 10.4%                   | 40.3%            | 49.3%      |
| Med Café                           | 75          | 8.0%                    | 42.7%            | 49.3%      |
| Education Café                     | 82          | 11.0%                   | 39.0%            | 50.0%      |
| E-Café                             | 278         | 10.8%                   | 34.9%            | 54.3%      |
| Première Moisson - New Residence   | 221         | 11.3%                   | 32.1%            | 56.6%      |
| Première Moisson - Redpath Library | 435         | 8.5%                    | 32.9%            | 58.6%      |
| Quesada                            | 287         | 9.1%                    | 30.7%            | 60.3%      |
| Athletics Café                     | 80          | 5.0%                    | 31.3%            | 63.8%      |
| Avvocato Café                      | 23          | 4.3%                    | 30.4%            | 65.2%      |
| Subway                             | 247         | 8.1%                    | 24.7%            | 67.2%      |
| Dispatch                           | 291         | 4.8%                    | 27.1%            | 68.0%      |
| Paramount Fine Foods               | 97          | 6.2%                    | 22.7%            | 71.1%      |
| Vinh's Café Too                    | 138         | 2.2%                    | 26.1%            | 71.7%      |
| Café Twigs - Macdonald Campus      | 96          | 3.1%                    | 21.9%            | 75.0%      |
| Vinh's Café                        | 91          | 4.4%                    | 14.3%            | 81.3%      |
| Soupe Café                         | 111         | 0.9%                    | 14.4%            | 84.7%      |