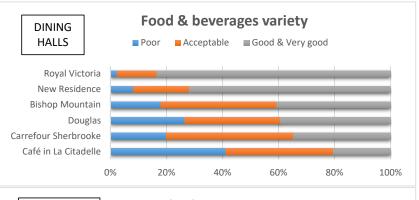

|                      | Number of - | Food & beverages variety |            |                     |  |
|----------------------|-------------|--------------------------|------------|---------------------|--|
| DINING HALLS         | respondents | Poor                     | Acceptable | Good &<br>Very good |  |
| Café in La Citadelle | 73          | 41.1%                    | 38.4%      | 20.5%               |  |
| Carrefour Sherbrooke | 267         | 19.9%                    | 45.3%      | 34.8%               |  |
| Douglas              | 94          | 26.6%                    | 34.0%      | 39.4%               |  |
| Bishop Mountain      | 229         | 17.9%                    | 41.5%      | 40.6%               |  |
| New Residence        | 407         | 8.1%                     | 20.1%      | 71.7%               |  |
| Royal Victoria       | 589         | 2.5%                     | 14.1%      | 83.4%               |  |