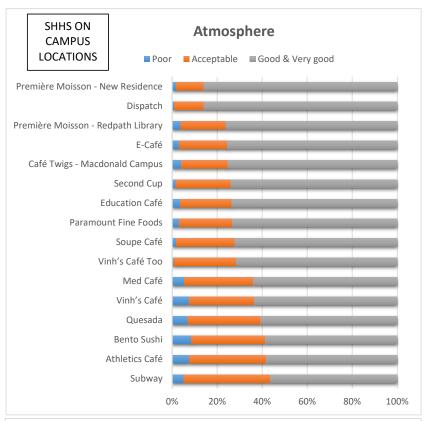

Liquid Nutrition 56 0.0% 8.9% 91.1% Tadja Hall Faculty Club - Mac Campus 4 Insufficient number of responses

|                                    | Number of - |      | Atmosphere   |           |
|------------------------------------|-------------|------|--------------|-----------|
|                                    |             | D    | A t - l- l - | Good &    |
| SHHS RETAIL LOCATIONS              | respondents | Poor | Acceptable   | Very good |
| Subway                             | 248         | 5.2% | 38.3%        | 56.5%     |
| Athletics Café                     | 79          | 7.6% | 34.2%        | 58.2%     |
| Bento Sushi                        | 213         | 8.5% | 32.9%        | 58.7%     |
| Quesada                            | 287         | 7.0% | 32.4%        | 60.6%     |
| Vinh's Café                        | 93          | 7.5% | 29.0%        | 63.4%     |
| Med Café                           | 75          | 5.3% | 30.7%        | 64.0%     |
| Vinh's Café Too                    | 137         | 0.7% | 27.7%        | 71.5%     |
| Soupe Café                         | 111         | 1.8% | 26.1%        | 72.1%     |
| Paramount Fine Foods               | 97          | 3.1% | 23.7%        | 73.2%     |
| Education Café                     | 83          | 3.6% | 22.9%        | 73.5%     |
| Second Cup                         | 196         | 1.5% | 24.5%        | 74.0%     |
| Café Twigs - Macdonald Campus      | 97          | 4.1% | 20.6%        | 75.3%     |
| E-Café                             | 277         | 3.2% | 21.3%        | 75.5%     |
| Première Moisson - Redpath Library | 436         | 3.9% | 20.0%        | 76.1%     |
| Dispatch                           | 290         | 1.0% | 13.1%        | 85.9%     |
| Première Moisson - New Residence   | 220         | 1.8% | 12.3%        | 85.9%     |
| Avvocato Café                      | 22          | 0.0% | 13.6%        | 86.4%     |