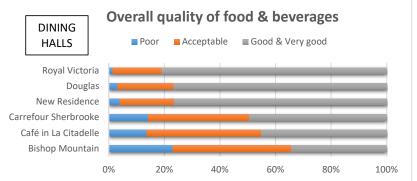

|                      | Number of - | Overall quality of food & bevera |            |           |
|----------------------|-------------|----------------------------------|------------|-----------|
|                      | respondents |                                  | Good &     |           |
| DINING HALLS         | respondents | Poor                             | Acceptable | Very good |
| Bishop Mountain      | 230         | 23.0%                            | 42.6%      | 34.3%     |
| Café in La Citadelle | 73          | 13.7%                            | 41.1%      | 45.2%     |
| Carrefour Sherbrooke | 267         | 14.2%                            | 36.3%      | 49.4%     |
| New Residence        | 407         | 3.9%                             | 19.7%      | 76.4%     |
| Douglas              | 94          | 3.2%                             | 20.2%      | 76.6%     |
| Royal Victoria       | 590         | 1.5%                             | 17.6%      | 80.8%     |