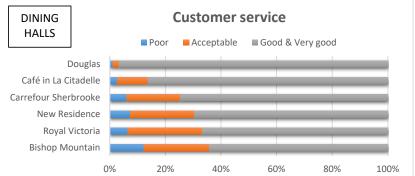

|                         | Number of - | Customer service |            |           |
|-------------------------|-------------|------------------|------------|-----------|
|                         | respondents | Door             | Assontable | Good &    |
| OTHER LOCATIONS         | respondents | Poor             | Acceptable | Very good |
| Faculty Club (downtown) | 100         | 9.0%             | 32.0%      | 59.0%     |
| La Prep                 | 24          | 8.3%             | 20.8%      | 70.8%     |
| Liquid Nutrition        | 72          | 4.2%             | 18.1%      | 77.8%     |
| SSMU Food Court         | 65          | 3.1%             | 16.9%      | 80.0%     |

Thomson House (PGSS) 57 3.5% 3.5% 93.0% Tadja Hall Faculty Club - Mac Campus 4 Insufficient number of responses

0% 10% 20% 30% 40% 50% 60% 70% 80% 90% 100%

|                                    | Number of - | G    | eneral cleanlin | ess       |
|------------------------------------|-------------|------|-----------------|-----------|
|                                    | respondents | Poor | Acceptable      | Good &    |
| SHHS RETAIL LOCATIONS              | тезропастиз | 1001 | Acceptable      | Very good |
| Vinh's Café Too                    | 138         | 4.3% | 28.3%           | 67.4%     |
| Subway                             | 248         | 2.4% | 27.8%           | 69.8%     |
| Quesada                            | 288         | 5.2% | 23.6%           | 71.2%     |
| Athletics Café                     | 80          | 3.8% | 23.8%           | 72.5%     |
| Vinh's Café                        | 93          | 1.1% | 24.7%           | 74.2%     |
| Bento Sushi                        | 213         | 3.8% | 20.2%           | 76.1%     |
| Paramount Fine Foods               | 97          | 2.1% | 19.6%           | 78.4%     |
| E-Café                             | 277         | 1.1% | 16.2%           | 82.7%     |
| Soupe Café                         | 110         | 3.6% | 10.9%           | 85.5%     |
| Med Café                           | 74          | 2.7% | 10.8%           | 86.5%     |
| Second Cup                         | 197         | 1.0% | 12.2%           | 86.8%     |
| Première Moisson - Redpath Library | 435         | 1.6% | 11.5%           | 86.9%     |
| Première Moisson - New Residence   | 222         | 1.8% | 9.9%            | 88.3%     |
| Café Twigs - Macdonald Campus      | 97          | 0.0% | 9.3%            | 90.7%     |
| Avvocato Café                      | 22          | 0.0% | 9.1%            | 90.9%     |
| Dispatch                           | 288         | 0.3% | 8.3%            | 91.3%     |
| Education Café                     | 83          | 0.0% | 7.2%            | 92.8%     |