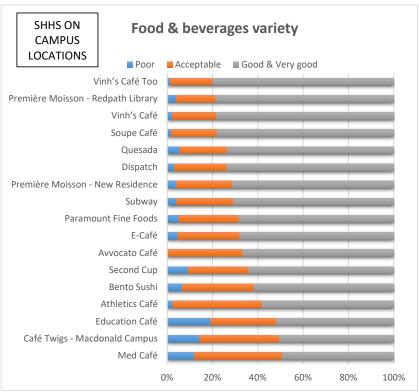

Liquid Nutrition 56 0.0% 10.7% 89.3% Tadja Hall Faculty Club - Mac Campus 4 Insufficient number of responses

0% 20% 40% 60% 80% 100%

|                                    | Number of - | Food  | l & beverages v | ariety              |
|------------------------------------|-------------|-------|-----------------|---------------------|
| SHHS RETAIL LOCATIONS              | respondents | Poor  | Acceptable      | Good &<br>Very good |
| Med Café                           | 75          | 12.0% | 38.7%           | 49.3%               |
| Café Twigs - Macdonald Campus      | 97          | 14.4% | 35.1%           | 50.5%               |
| Education Café                     | 83          | 19.3% | 28.9%           | 51.8%               |
| Athletics Café                     | 79          | 2.5%  | 39.2%           | 58.2%               |
| Bento Sushi                        | 213         | 6.6%  | 31.5%           | 62.0%               |
| Second Cup                         | 196         | 9.2%  | 26.5%           | 64.3%               |
| Avvocato Café                      | 21          | 0.0%  | 33.3%           | 66.7%               |
| E-Café                             | 277         | 4.7%  | 27.4%           | 67.9%               |
| Paramount Fine Foods               | 98          | 5.1%  | 26.5%           | 68.4%               |
| Subway                             | 247         | 4.0%  | 25.1%           | 70.9%               |
| Première Moisson - New Residence   | 219         | 4.1%  | 24.7%           | 71.2%               |
| Dispatch                           | 290         | 3.1%  | 23.1%           | 73.8%               |
| Quesada                            | 286         | 5.6%  | 20.6%           | 73.8%               |
| Soupe Café                         | 110         | 1.8%  | 20.0%           | 78.2%               |
| Vinh's Café                        | 93          | 2.2%  | 19.4%           | 78.5%               |
| Première Moisson - Redpath Library | 434         | 4.1%  | 17.3%           | 78.6%               |
| Vinh's Café Too                    | 138         | 1.4%  | 18.8%           | 79.7%               |