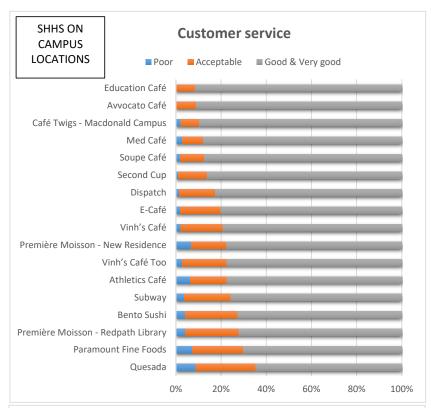

|                      | Number of - | (     | ce         |           |
|----------------------|-------------|-------|------------|-----------|
|                      | respondents | Door  | Assontable | Good &    |
| DINING HALLS         | respondents | Poor  | Acceptable | Very good |
| Bishop Mountain      | 230         | 12.2% | 23.5%      | 64.3%     |
| Royal Victoria       | 587         | 6.5%  | 26.7%      | 66.8%     |
| New Residence        | 406         | 7.4%  | 22.9%      | 69.7%     |
| Carrefour Sherbrooke | 264         | 6.1%  | 19.3%      | 74.6%     |
| Café in La Citadelle | 73          | 2.7%  | 11.0%      | 86.3%     |
| Douglas              | 93          | 1.1%  | 2.2%       | 96.8%     |