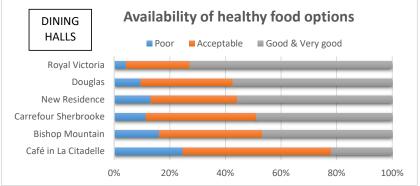

|                      | Number of - | Availabili      | od options |        |
|----------------------|-------------|-----------------|------------|--------|
|                      | respondents | Door            | Assontable | Good & |
| DINING HALLS         | respondents | Poor Acceptable | Very good  |        |
| Café in La Citadelle | 73          | 24.7%           | 53.4%      | 21.9%  |
| Bishop Mountain      | 229         | 16.2%           | 37.1%      | 46.7%  |
| Carrefour Sherbrooke | 266         | 11.3%           | 39.8%      | 48.9%  |
| New Residence        | 404         | 13.1%           | 31.2%      | 55.7%  |
| Douglas              | 94          | 9.6%            | 33.0%      | 57.4%  |
| Royal Victoria       | 587         | 4.4%            | 22.8%      | 72.7%  |